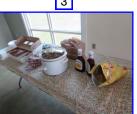

## May 21, 2022 SMB PICNIC

The Annual Smoky Mountain Picnic was finally held at the Concord Yacht Club after a two year "Covid hiatus". It was well attended and there was a good number of members present with their families. (Photo 1) shows the boats (targets) at the club. (Photo 2) is the melon/fruit pot in the shape of a submarine made by Lorie Helms. (Photos 3 and 4) are the vittles on the serving table. And (Photo 5) shows 2/3 of the size of the turnout for the picnic. After lunch a lot of <u>attempts</u> were made to tell jokes!