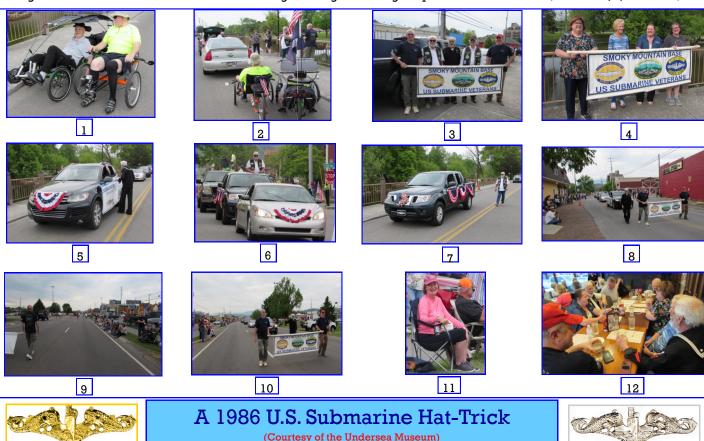

## Music in the Mountains Parade In Pigeon Forge, TN

Several Smoky Mountain Submarine Base members participated in the Music in the Mountains Parade in Pigeon Forge, TN on April 29, 2022. It was the first time since the start of Covid that SMB had participated in this parade. Our Submarine float, the USS Andrew Jackson (SSBN-619) was not available due to a disabled towing vehicle. So several cars belonging to members of the base were decorated and used as "floats" in the parade (photos 5, 6, & 7 - Jim Rock's, Bruce Eltzroth's, & Marlin Helms' respectively). (Photos 1 & 2) show SMB members Bob Childs (in yellow right) and Rick Turner (Left) (in their 3-wheelers). (Photo 3) depicts (L to R) SMB members Jerry (Chris) Christopher, Marlin Helms, Jim Rock, Bruce Eltzroth and Terry McBride holding the banner. In (photo 4) we have wives and "girlfriends" holding the banner (L to R) are Liz Christopher, Shirley (Jim Rocks Girlfriend), Lorie Helms, and & Julia Pope. (Photos 5, 6 & 7) are each of the three vehicles used as "floats" in the parade. (Photo 8) shows Jim Rock walking and Chris and Terry carrying the banner. (Photos 9 & 10) show the parade route with spectators on both sides of the route. (Photo 11) is of a familiar face in the crowd - Linda Childs (Bob's Wife). (Photo 12) shows some of the group having a late dinner at Calhoun's "Ribs House" in Pigeon Forge following the parade.