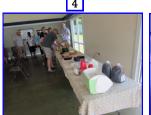

## May 21, 2022 SMB PICNIC

The Annual Smoky Mountain Picnic was finally held at the Concord Yacht Club after a two year "Covid hiatus". It was well attended and there was a good number of members present with their families. (Photo 1) shows the boats (targets) at the club. (Photo 2) is the melon/fruit pot in the shape of a submarine made by Lorie Helms. (Photos 3 and 4) are the vittles on the serving table. And (Photo 5) shows 2/3 of the size of the turnout for the picnic. After lunch a lot of <u>attempts</u> were made to tell jokes!