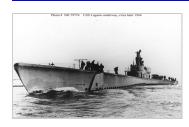

## USS LAGARTO (SS-371) - 4 May 1945

### 88 MEN LOST

On April 12, 1945, with Commander Frank D. Latta on the bridge, Lagarto departed the submarine base at Subic Bay for her second and final war patrol. She had been ordered to patrol in the South China Sea. In late April she was directed to move to the outer part of the Gulf of Siam, where she would team up with USS Baya (SS-318) to conduct a coordinated patrol. On May 2, 1945, once on station in their new area, Baya sent Lagarto a contact report on a convoy consisting of one tanker, one auxiliary, and two destroyers. Lagarto later reported being in contact with the convoy, and began positioning for an attack with Baya. Later that night Baya reported she had attempted an attack on the convoy, but was driven off by gunfire from the enemy escorts. Early on the morning of May 3, 1945, Lagarto and Baya met to discuss attack plans. A strategy was agreed upon, and the submarines continued the convoy chase. The two submarines exchanged contact reports during the day. Baya attempted a midnight attack, but was again driven off by the alert IJN escorts. On May 4, 1945, Baya tried to contact Lagarto, but received no reply. Lagarto was never heard from again. The Lagarto received one battle star for her World War II service.