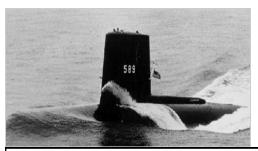

## **POST WW-II Lost Boats**

USS SCORPION (SSN-589) - 22 May 1968

### 99 MEN LOST

The USS SCORPION (SSN-589) sank May 22, 1968 in more than 10,000 feet of water about 400 miles southwest of the Azores. Its loss was not ascertainable; the most probable cause was inadvertent activation of torpedo battery resulting in a possible "hot run" of a torpedo and detonation off the Azores.

USS Scorpion (SSN-589) was returning to Norfolk, VA. from a Mediterranean deployment.

Shortly after midnight of 22 May 1968, she indicated her position to be

about 50 miles south of the Azores. Her last transmission ended at 0302 on that date. Later information has determined the time of the hull Collapse as: 1842 UDT on 22 May, 1968 at a depth of 1525 fathoms.

At right – USS Scorpion information presented at the Naval Undersea Museum in Keyport, Washington.

(Photo by Bruce Eltzroth)