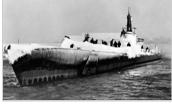

## USS BARBEL (SS-580) - 1 May 1989

### 2 MEN LOST

On 1 May 1989, while operating off <u>Kyūshū</u>, Japan, three submariners were washed overboard by heavy waves. One sailor was rescued; the two others drowned. Due to extensive damage to the boat from flooding during the incident, the decision was made to decommission the *Barbel*.

Photo By USN photo. - http://www.navsource.org/archives/08/08580b.htm, Public Domain, https://commons.wikimedia.org/w/index.php?curid=587220