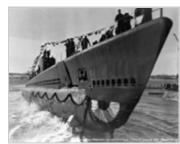

## **USS HERRING (SS-233) - 1 June 1944**

### 84 MEN LOST

The Herring's career is unique because she served in two theaters during World War II. Her first four war patrols were in the Atlantic. On July 26, 1943, the Herring arrived at New London from the United Kingdom, pursuant to her transfer from ComSubLant to ComSubPac. She left New London for the Panama Canal on August 9, 1943, arriving at Hunter's Point naval dry-docks for an overhaul on September 1, 1943. She departed San Francisco on October 29, 1943, and arrived at Pearl Harbor on November 2, 1943. The Herring completed her sixth and seventh war patrols out of Pearl Harbor between November 1943 and May 1944. On May 16, 1944, the *Herring*, captained by Lieutenant Commander David Zabriskie, Jr., departed Pearl Harbor on her eighth and final war patrol. On May 21, 1944, she topped off her fuel at Midway Island, and then headed for her assigned patrol area in the Kurile Islands. On May 31, 1944, she kept a rendezvous with the USS Barb (SS-220) to coordinate patrol strategy. This would prove to be the last contact anyone would have with the Herring. A few hours after parting ways, the Barb detected and began approaching an enemy convoy. Then she heard a distant depth-charge barrage and assumed the Herring had attacked the same convoy and was being counterattacked. Later, the Barb fished an enemy sailor out of the water who said the Herring had sunk an escort vessel (the frigate Ishigaki) from the convoy the Barb was tracking. The Barb eventually tracked, torpedoed, and sank two of the fleeing vessels - the Koto Maru, a small freighter, and the Madras Maru, a passenger-cargo man. The Herring had destroyed the third merchant, the freighter Hokuyo Maru.

The *Herring* failed to acknowledge receipt of orders dispatched to the *Barb* and her by ComSubPac on June 4, 1944, directing them to stay clear of a restricted area during the Marianas Campaign. The details of her loss did not become known until after Japan's surrender. Japanese reports obtained after the war revealed that the *Herring* was sunk on June 1, 1944, two kilometers south of Point Tagan on Matsuwa To Island in the Kurlies, after sinking two merchant ships at anchor close to shore at Matsuwa To with torpedoes at 0742 hours. The report stated the surfaced submarine appeared to have been damaged from running aground off Cape Tagan. In a counterattack made at 0756 hours, shore batteries scored two direct hits on the *Herring's* conning tower, and the gallant submarine went down with all hands. The Japanese report stated the sinking brought bubbles and foam to the surface; later a fifteen-mile long heavy oil slick covered the surface. The *Herring* was the only U.S. submarine to be sunk by a shore battery during the war.

The *Herring* received five battle stars for her service in World War II.