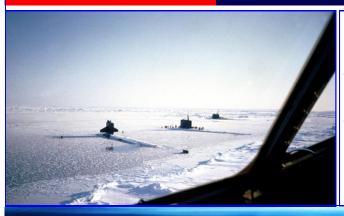

Looking back on a submarine hat trick - On May 6, 1986, three nuclear submarines surfaced simultaneously under the ice at the North Pole for the first time. USS Ray (SS-653), USS Hawkbill(SSN-666), and USS Archerfish (SSN-678) were participating in ICEX 86, a U.S. Navy exercise designed to train men and submarines in the demanding Arctic environment. As Sturgeon-class submarines, all three were well-equipped for the icy mission. The fairwater planes mounted to the sails of Sturgeon class submarines could rotate 90 degrees to break through thin ice. In this photo, USS Ray (left) still has its planes rotated vertically from surfacing.