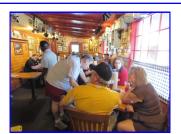

## March/April 2022 SMB Meetings

(All stories and photos on this page by Bruce Eltzroth)

Both the March and April Smoky Mountain Base meetings were held at the Famous Dave's BBQ House in Knoxville, TN. Turn-outs for both meetings were low, but the BBQ was great once more. We welcomed new member Josh Hahn (see page 3 for details) and his wife at the April meting. The main topics of discussion were the upcoming elections of officers by Marlin and the condition of the truck that is used to pull the base float, by Jim Rock. Additionally, discussions were held about the upcoming "Music in the Mountains Parade" in Pigeon Forge, TN (with Cal Ripken as parade master of ceremony). (See page 15 for story and photos)

March 2022

March 2022

April 2022

April 2022