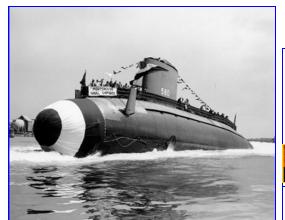

## **POST WW-II Lost Boats**

USS SCORPION (SSN-589) - 22 May 1968

### 99 MEN LOST

The USS SCORPION (SSN-589) sank May 22, 1968 in more than 10,000 feet of water about 400 miles southwest of the Azores. Its loss was not ascertainable; the most probable cause was inadvertent activation of torpedo battery resulting in a possible "hot run" of a torpedo and detonation off the Azores.

USS Scorpion (SSN-589) was returning to Norfolk, VA. from a Mediterranean deployment.

Shortly after midnight of 22 May 1968, she indicated her position to be

about 50 miles south of the Azores. Her last transmission ended at 0302 on that date. Later information has determined the time of the hull Collapse as: 1842 UDT on 22 May, 1968 at a depth of 1525 fathoms.

At right – USS Scorpion information presented at the Naval Undersea Museum in Keyport, Washington.

(Photo by Bruce Eltzroth)