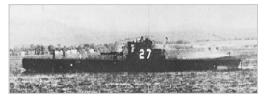

# Lost Boats of June

USS 2-27 (SS-132) - 19 June 1942

### NO MEN LOST

On June 12, 1942, the **S-27** departed Dutch Harbor for her first and final war patrol with Lieutenant Herbert L. Jukes in command. She had been ordered to reconnoiter Constantine Harbor at Amchitka Island and to patrol the Kuluk Bay area at Adak Island. On June 16, 1942, she was told to deploy to Kiska Island. On June 18, 1942, she reconnoitered Constantine Harbor finding no signs of enemy activity. She then headed for Kiska Island as ordered. When S-27 surfaced that night to re-charge her batteries, heavy fog caused her to drift five miles from her estimated position. On June 19, 1942, she grounded on rocks off St. Makarius Point on Amchitka Island. All attempts to right the boat were unsuccessful. The entire crew was safely transferred to Constantine Harbor on the 20th, and a camp was established using the buildings and heating equipment that had survived a Japanese bombing. The entire crew was eventually rescued by PBY aircraft. All equipment, classified material, and guns aboard S-27 were destroyed. Only the submarine's flooded hulk remained.