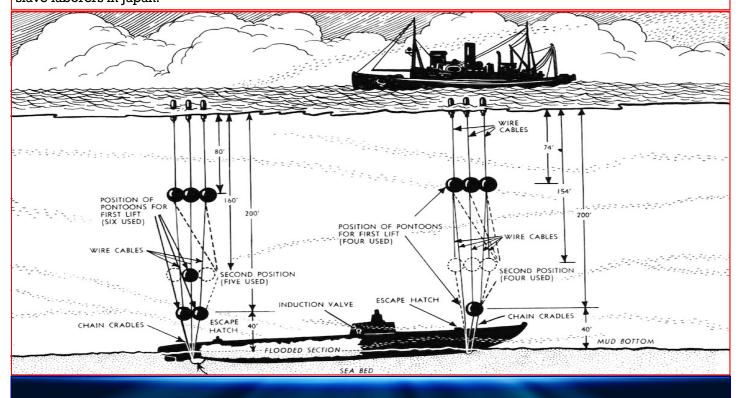

## Salvaging of the Squalus

Continued from page 8)

### Below is an artist's rendition of the salvaging of the Squalus in 1939.

On May 23, 1939 USS Squalus suffered a catastrophic valve failure during a test dive off the Isle of Shoals. Partially flooded, the submarine sank to the bottom and came to rest keel down in 240 feet of water. Commander Charles Momsen and Navy divers on the USS Falcon (ASR-2) rescued 33 survivors using a McCann rescue chamber. 26 men in the after compartments drowned. Later Squalus was raised and recommissioned as the USS Sailfish. In an ironic turn of fate, Sailfish subsequently sank the Japanese aircraft carrier carrying surviving crew members from Sculpin, which had located Squalus in 1939. Only one of the Sculpin crew survived after they had spent the rest of the war as slave laborers in Japan.