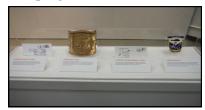

## May 21, 2022 SMB PICNIC

The Annual Smoky Mountain Picnic was finally held at the Concord Yacht Club after a two year "Covid hiatus". It was well attended and there was a good number of members present with their families. (Photo 1) shows the boats (targets) at the club. (Photo 2) is the melon/fruit pot in the shape of a submarine made by Lorie Helms. (Photos 3 and 4) are the vittles on the serving table. And (Photo 5) shows 2/3 of the size of the turnout for the picnic. After lunch a lot of <u>attempts</u> were made to tell jokes!