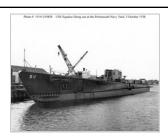

## **POST WW-II Lost Boats**

USS SCORPION (SSN-589) - 22 May 1968

### 99 MEN LOST

The USS SCORPION (SSN-589) sank May 22, 1968 in more than 10,000 feet of water about 400 miles southwest of the Azores. Its loss was not ascertainable; the most probable cause was inadvertent activation of torpedo battery resulting in a possible "hot run" of a torpedo and detonation off the Azores.

USS Scorpion (SSN-589) was returning to Norfolk, VA. from a Mediterranean deployment.

Shortly after midnight of 22 May 1968, she indicated her position to be

about 50 miles south of the Azores. Her last transmission ended at 0302 on that date. Later information has determined the time of the hull Collapse as: 1842 UDT on 22 May, 1968 at a depth of 1525 fathoms.

At right – USS Scorpion information presented at the Naval Undersea Museum in Keyport, Washington.

(Photo by Bruce Eltzroth)