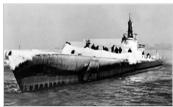

## **POST WW-II Lost Boats**

USS SCORPION (SSN-589) - 22 May 1968

### 99 MEN LOST

The USS SCORPION (SSN-589) sank May 22, 1968 in more than 10,000 feet of water about 400 miles southwest of the Azores. Its loss was not ascertainable; the most probable cause was inadvertent activation of torpedo battery resulting in a possible "hot run" of a torpedo and detonation off the Azores.

USS Scorpion (SSN-589) was returning to Norfolk, VA. from a Mediterranean deployment.

Shortly after midnight of 22 May 1968, she indicated her position to be

about 50 miles south of the Azores. Her last transmission ended at 0302 on that date. Later information has determined the time of the hull Collapse as: 1842 UDT on 22 May, 1968 at a depth of 1525 fathoms.

At right – USS Scorpion information presented at the Naval Undersea Museum in Keyport, Washington.

(Photo by Bruce Eltzroth)