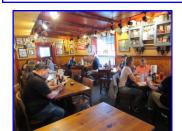

## March/April 2022 SMB Meetings

(All stories and photos on this page by Bruce Eltzroth)

Both the March and April Smoky Mountain Base meetings were held at the Famous Dave's BBQ House in Knoxville, TN. Turn-outs for both meetings were low, but the BBQ was great once more. We welcomed new member Josh Hahn (see page 3 for details) and his wife at the April meting. The main topics of discussion were the upcoming elections of officers by Marlin and the condition of the truck that is used to pull the base float, by Jim Rock. Additionally, discussions were held about the upcoming "Music in the Mountains Parade" in Pigeon Forge, TN (with Cal Ripken as parade master of ceremony). (See page 15 for story and photos)

March 2022

March 2022

April 2022

April 2022