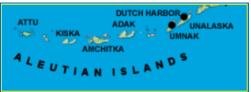

### NO MEN LOST

On June 12, 1942, the **S-27** departed Dutch Harbor for her first and final war patrol with Lieutenant Herbert L. Jukes in command. She had been ordered to reconnoiter Constantine Harbor at Amchitka Island and to patrol the Kuluk Bay area at Adak Island. On June 16, 1942, she was told to deploy to Kiska Island. On June 18, 1942, she reconnoitered Constantine Harbor finding no signs of enemy activity. She then headed for Kiska Island as ordered. When S-27 surfaced that night to re-charge her batteries, heavy fog caused her to drift five miles from her estimated position. On June 19, 1942, she grounded on rocks off St. Makarius Point on Amchitka Island. All attempts to right the boat were unsuccessful. The entire crew was safely transferred to Constantine Harbor on the 20th, and a camp was established using the buildings and heating equipment that had survived a Japanese bombing. The entire crew was eventually rescued by PBY aircraft. All equipment, classified material, and guns aboard S-27 were destroyed. Only the submarine's flooded hulk remained.