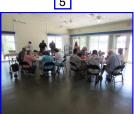

## May 21, 2022 SMB PICNIC

The Annual Smoky Mountain Picnic was finally held at the Concord Yacht Club after a two year "Covid hiatus". It was well attended and there was a good number of members present with their families. (Photo 1) shows the boats (targets) at the club. (Photo 2) is the melon/fruit pot in the shape of a submarine made by Lorie Helms. (Photos 3 and 4) are the vittles on the serving table. And (Photo 5) shows 2/3 of the size of the turnout for the picnic. After lunch a lot of <u>attempts</u> were made to tell jokes!