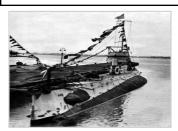

## USS BARBEL (SS-580) - 1 May 1989

### 2 MEN LOST

On 1 May 1989, while operating off <u>Kyūshū</u>, Japan, three submariners were washed overboard by heavy waves. One sailor was rescued; the two others drowned. Due to extensive damage to the boat from flooding during the incident, the decision was made to decommission the *Barbel*.

Photo By USN photo. - http://www.navsource.org/archives/08/08580b.htm, Public Domain, https://commons.wikimedia.org/w/index.php?curid=587220