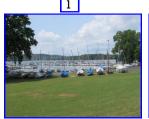

## May 21, 2022 SMB PICNIC

The Annual Smoky Mountain Picnic was finally held at the Concord Yacht Club after a two year "Covid hiatus". It was well attended and there was a good number of members present with their families. (Photo 1) shows the boats (targets) at the club. (Photo 2) is the melon/fruit pot in the shape of a submarine made by Lorie Helms. (Photos 3 and 4) are the vittles on the serving table. And (Photo 5) shows 2/3 of the size of the turnout for the picnic. After lunch a lot of <u>attempts</u> were made to tell jokes!