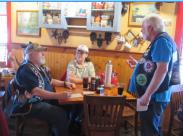

## March/April 2022 SMB Meetings

(All stories and photos on this page by Bruce Eltzroth)

Both the March and April Smoky Mountain Base meetings were held at the Famous Dave's BBQ House in Knoxville, TN. Turn-outs for both meetings were low, but the BBQ was great once more. We welcomed new member Josh Hahn (see page 3 for details) and his wife at the April meting. The main topics of discussion were the upcoming elections of officers by Marlin and the condition of the truck that is used to pull the base float, by Jim Rock. Additionally, discussions were held about the upcoming "Music in the Mountains Parade" in Pigeon Forge, TN (with Cal Ripken as parade master of ceremony). (See page 15 for story and photos)

March 2022

March 2022

April 2022

April 2022