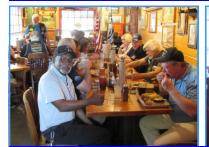

## March/April 2022 SMB Meetings

(All stories and photos on this page by Bruce Eltzroth)

Both the March and April Smoky Mountain Base meetings were held at the Famous Dave's BBQ House in Knoxville, TN. Turn-outs for both meetings were low, but the BBQ was great once more. We welcomed new member Josh Hahn (see page 3 for details) and his wife at the April meting. The main topics of discussion were the upcoming elections of officers by Marlin and the condition of the truck that is used to pull the base float, by Jim Rock. Additionally, discussions were held about the upcoming "Music in the Mountains Parade" in Pigeon Forge, TN (with Cal Ripken as parade master of ceremony). (See page 15 for story and photos)

March 2022

March 2022

April 2022

April 2022