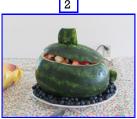

## May 21, 2022 SMB PICNIC

The Annual Smoky Mountain Picnic was finally held at the Concord Yacht Club after a two year "Covid hiatus". It was well attended and there was a good number of members present with their families. (Photo 1) shows the boats (targets) at the club. (Photo 2) is the melon/fruit pot in the shape of a submarine made by Lorie Helms. (Photos 3 and 4) are the vittles on the serving table. And (Photo 5) shows 2/3 of the size of the turnout for the picnic. After lunch a lot of <u>attempts</u> were made to tell jokes!